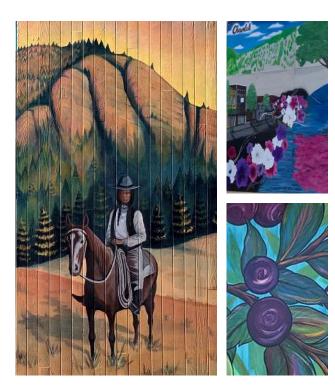

## Middle School Students

Location: 106 W Lincoln, back side of building Artists: Ken Breiter & Art Students, 1986

The Mammoth

Location: 200 E Park St Artists: David Govedare & Keith Powell, 1999

## **Dream Catcher**

Location: South side of building at 117 N Park St Artist: Unknown

## Huckleberries

Location: West Main Chewelah Insurance Artist: Traci Manley, May 2021